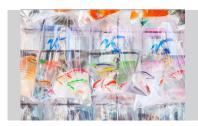

### ITEM #12 JULIE SOEFER

Fish in a Bag, 2018 Photographic print 31.5 x 41.5 in.

Value: \$2,600