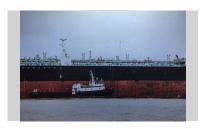

### ITEM #3 CLAUDIA CASBARIAN

Tug, 2018 Photographic print on aluminum 16 x 24 in.

Value: \$500