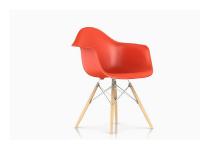

# ITEM #74 CHARLES & RAY EAMES FOR HERMAN MILLER

Eames Molded Plastic Armchair Polypropylene shell with wood dowel base; original 1950, reintroduced 2014 37.75 x 25 x 23.5 Courtesy of Sunset Settings, Inc.

Value: \$595