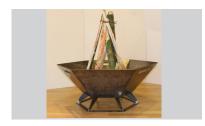

## ITEM #7 ERIC HESTER / ROOTLAB

Fire Pit, 2018 Steel

Approx. 36 in. diameter

ITEM #8 JEFFREY JENNINGS

Sincere Magestic, 2009 Wood, paint, and lead 90 x 44 x 32 in.

Value: \$3,500

ITEM #11 VIVIAN PASTOR

Engaged, 2017 Ceramic installation Dimensions variable

Value: \$3,500