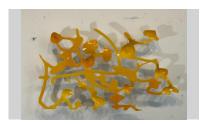

### ITEM #2 JOHN CALAWAY

Estuary, 2018 Mixed media 15 x 27 x 2.5 in.

Value: \$4,000