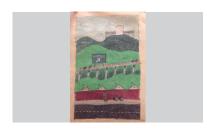

### ITEM #42 BILL WITTLIFF

Path to the Beach, 2015 Archival pigment print 42 x 32 in.

Value: \$2,000