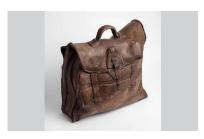

### ITEM #10 ONÉZIEME MOUTON

Leather Bag, 2017 Leather and steel 10 x 14.7 x 3.9 in.

Value: \$350