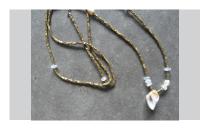

# ITEM #40 DE PETRA LORENA MEDINILLA & CYNTHIA SHERIDAN

Cosmic Bracelet, 2018 Italian leather with antique, Thai pearls and silk threads with a blue sapphire; adjustable size

Value: \$948