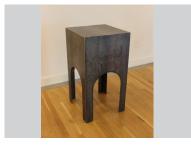

# ITEM #63 GREENWOOD BAY WOODWORKING STUDIO / BOB CARD

Entry Hall / Console Table, 2018 Big leaf maple and cherry wood 30 x 48 x 18 in.

30 x 48 x 18 in. Value: \$2,750