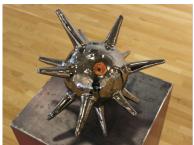

## ITEM #7 ERIC HESTER / ROOTLAB

Fire Pit, 2018 Steel

Approx. 36 in. diameter

ITEM #8 JEFFREY JENNINGS

Sincere Magestic, 2009 Wood, paint, and lead 90 x 44 x 32 in.

Value: \$3,500

ITEM #11 VIVIAN PASTOR

Engaged, 2017 Ceramic installation Dimensions variable