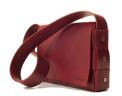

### ITEM #10 ONÉZIEME MOUTON

Leather Bag, 2017 Leather and steel 10 x 14.7 x 3.9 in.

Value: \$350