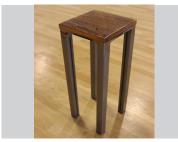

# ITEM #9 METTLE BY FMW|FABLAB

Itty Bitty Twiggy Table, 2018 Steel and wood 8 x 8 x 18 in.

Value: \$150