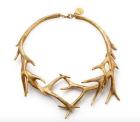

## ITEM #6 NEST JEWELRY / JANA ERWIN

NEST Antler Collar 14k gold plate over brass 18 in long w/ adjustable clasp

Value: \$295