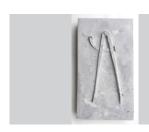

### ITEM #60 JILL BEDGOOD

Compass Caliper, 2018
Cast plaster and powdered graphite
11 x 6 x 1.5 in.

Value: \$1.000