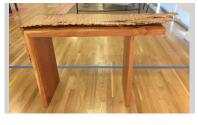

# ITEM #63 GREENWOOD BAY WOODWORKING STUDIO / BOB CARD

Entry Hall / Console Table, 2018 Big leaf maple and cherry wood 30 x 48 x 18 in.

30 x 48 x 18 in. Value: \$2,750