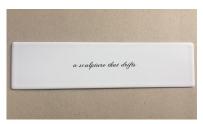

### ITEM #72 ALYSON SHOTZ

Imaginary Sculpture #12 (a sculpture that drifts), 2014 Enamel on steel; ed. 8 of 10 13 x 12 in. Courtesy of Carolina Nitsch

Courtesy of Carolina Nitsch Contemporary Art, New York